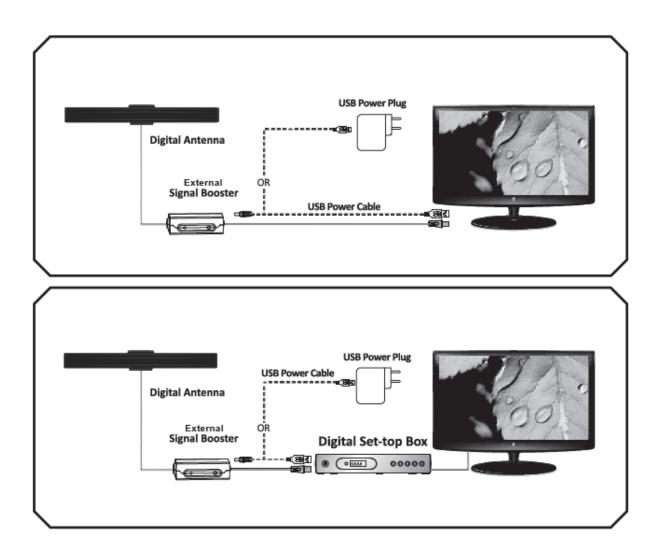

# Installation

## **Notification**

- 1. You can use the antenna with or without its amplifier, depending on which connection gives you the best signal. Using the amplifier provides the best performance in most situations, so try using it first. If you notice that you have lost channels that you normally receive, try connecting without amplifier.
- 2. If it can't receive well, please place the antenna in different position or place it as close as to windows.
- 3. Stop using in thundering weather.
- 4. This product is for indoor usage only.