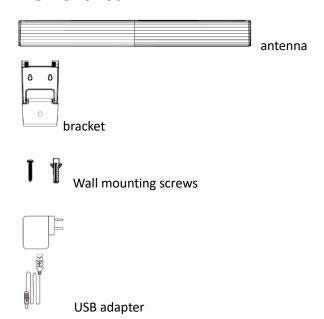

# **EVOLVE**Xany 5 LTE

### **Feature**

Receive full HD, local VHF/ UHF digital signals
TV/ wall/ table mountable
Stylish slim profile
Low noise amplifier
Detachable amplifier is included to suit different reception needs
Built-in 4G filter to avoid interference from mobile signals

Newest EU RED (Radio Equipment Directive) 2014/53/EU compliant.

# **Specification**

Frequency: VHF 174~230MHz, UHF 470~790MHz

Impedance (Ω): 75

Connector: IEC type (male)

Voltage: AC 100-240V DC 5V/ 550mA

Cable Length: 1.5m + 0.86m

Suggest reception range: 0-50 KM from TV transmitters

### **Element list**





# Installation



# **Positioning**

Stand on table



#### TV mount



#### Wall mount



## **Notification**

- 1. You can use the antenna with or without its amplifier, depending on which connection gives you the best signal. Using the amplifier provides the best performance in most situations, so try using it first. If you notice that you have lost channels that you normally receive, try connecting without amplifier.
- 2. If it can't receive well, please place the antenna in different position or place it as close as to windows.
- 3. Stop using in thundering weather.
- 4. This product is for indoor usage only.

**Disposal:** The symbol of crossed out container on the product, in the literature or on the wrapping means that in the European Union all the electric and electronic produ