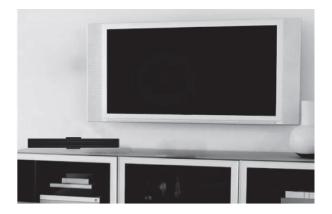

# **EVOLVE**Xany 5 LTE

### **Feature**

Receive full HD, local VHF/ UHF digital signals
TV/ wall/ table mountable
Stylish slim profile
Low noise amplifier
Detachable amplifier is included to suit different reception needs
Built-in 4G filter to avoid interference from mobile signals

Newest EU RED (Radio Equipment Directive) 2014/53/EU compliant.

# **Specification**

Frequency: VHF 174~230MHz, UHF 470~790MHz

Impedance (Ω): 75

Connector: IEC type (male)

Voltage: AC 100-240V DC 5V/ 550mA

Cable Length: 1.5m + 0.86m

Suggest reception range: 0-50 KM from TV transmitters

### **Element list**





# Installation



# **Positioning**

Stand on table



#### TV mount



#### Wall mount



## **Notification**

- 1. You can use the antenna with or without its amplifier, depending on which connection gives you the best signal. Using the amplifier provides the best performance in most situations, so try using it first. If you notice that you have lost channels that you normally receive, try connecting without amplifier.
- 2. If it can't receive well, please place the antenna in different position or place it as close as to windows.
- 3. Stop using in thundering weather.
- 4. This product is for indoor usage only.

**Disposal:** The symbol of crossed out container on the product, in the literature or on the wrapping means that in the European Union all the electric and electronic products, batteries and accumulators must be placed into the s