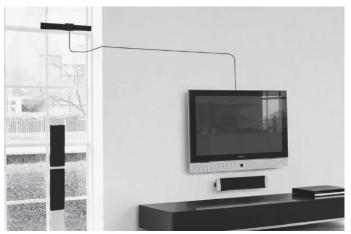

# **EVOLVE**Xany 5 LTE

### **Feature**

Receive full HD, local VHF/ UHF digital signals
TV/ wall/ table mountable
Stylish slim profile
Low noise amplifier
Detachable amplifier is included to suit different reception needs
Built-in 4G filter to avoid interference from mobile signals

Newest EU RED (Radio Equipment Directive) 2014/53/EU compliant.

# **Specification**

Frequency: VHF 174~230MHz, UHF 470~790MHz

Impedance (Ω): 75

Connector: IEC type (male)

Voltage: AC 100-240V DC 5V/ 550mA

Cable Length: 1.5m + 0.86m

Suggest reception range: 0-50 KM from TV transmitters

### **Element list**





# Installation



# **Positioning**

Stand on table



#### TV mount



#### Wall mount



## **Notification**

- 1. You can use the antenna with or without its amplifier, depending on which connection gives you the best signal. Using the amplifier provides the best performance in most situations, so try using it first. If you notice that you have lost channels that you normally receive, try connecting without amplifier.
- 2. If it can't receive well, please place the antenna in different position or place it as close as to windows.
- 3. Stop using in thundering weather.
- 4. This product is for indoor usage only.

**Disposal:** The symbol of crossed out container on the product, in the literature or on the wrapping means that in the European Union all the electric and electronic products, batteries and accumulators must be placed into the separate salvage after finishing thei