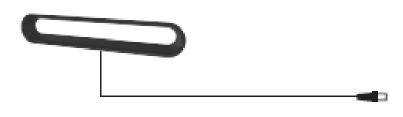

eives Full HD and digital TV signals, local VHF and UHF signals
- Detachable amplifier with power-on indicator is included to suit different reception needs
- Built-in 5G filter to avoid interference from mobile signals
- Newest EU RED (Radio Equipment Directive) 2014/53/EU compliant.

#### Powering

- To be powered by USB
- Or by included AC/DC adaptor

#### **TECHNICAL SPECIFICATIONS**

- Frequency: VHF 174~230MHz, UHF 470~700MHz
- Impedance (Ω): 75
- Connector: IEC type (male)
- Adapter: AC 100-240V DC 5V/ 0.55A, 2.75W
- Cable Length: 1.5m + 0.86m

## **Element list**



external amplifier



USB adapter



antenna

converter

#### Installation

1. With amplifier (active version)



2. Without amplifier (passive version)

Digital TV Antenna



**NON Digital TV** 



Digital TV Antenna



**Digital TV** 



### Positioning

Stand on table



#### Notification

1. You can use the antenna with or without its amplifier, depending on which connection gives you the best signal. Using the amplifier provides the best performance in most situations, so try using it first. If you notice that you have lost channels that you normally receive, try connecting without amplifier.

2. If it can't receive well, please place the antenna in different position or place it as close as to windows.

- 3. Stop using in thundering weather.
- 4. This product is for indoor usage only.



Disposal: The symbol of crossed out container on the product, in the literature or on the wrapping means that in the

European Union all the electric and electronic products, batteries and accumulators must be plac