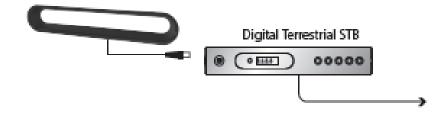

#### Installation

1. With amplifier (active version)

2. Without amplifier (passive version)

Digital TV Antenna

**NON Digital TV** 

Digital TV Antenna

**Digital TV** 