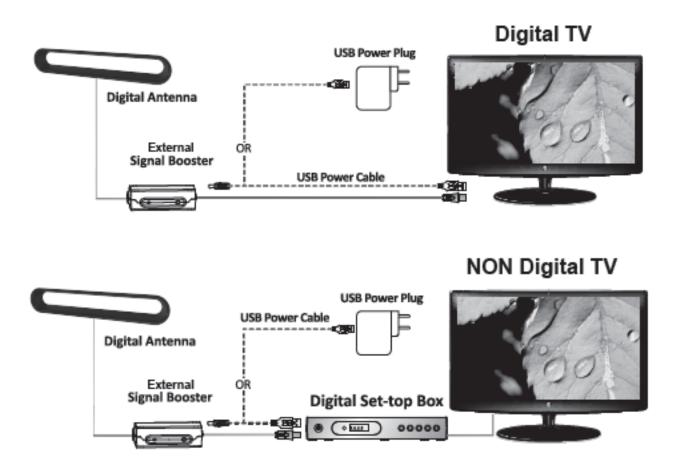

#### Installation

1. With amplifier (active version)

2. Without amplifier (passive version)

Digital TV Antenna

**NON Digital TV** 

Digital TV Antenna

**Digital TV** 

#### Notification

1. You can use the antenna with or without its amplifier, depending on which connection gives you the best signal. Using the amplifier provides the best performance in most situations, so try using it first. If you notice that you have lost channels that you normally receive, try connecting without amplifier.

2. If it can't receive well, please place the antenna in different position or place it as close as to windows.

- 3. Stop using in thundering weather.
- 4. This product is for indoor usage only.

Disposal: The symbol of crossed out container on the product, in the literature or on the wrapping means that in the