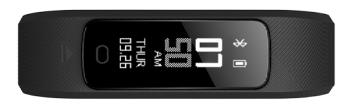

## MODERN FITNESS BRACELET HEART RATE AND PRESSURE TRACKER

**B2** 

The stylish look makes the device an elegant fashion accessory. Therefore it is suitable for both sportswear and casual wear. Track the course of your activities on the OLED display with a one soft touch. The OLED display shows call notifications, text or calendar notifications received from a paired iPhone or Android phone. Evaluates your progress and translates it into clear graphs and statistics. There are two colour designs available (black and turquoise) in the package.

#### **Specifications**

- Clear and well-arranged OLED display
- · Waterproofness according to IP67
- · Blood pressure monitoring
- · Heartbeat monitoring
- · Calorie counter
- Up to 15 days of operation on a single charge
- · OLED display activation with a wrist movement or a soft touch
- Pace counter and distance measurement
- · Sleep quality measurement
- Time
- Alarm
- · Night quiet mode
- Vibration
- Call for action
- · Total day long activity measurement
- Notifications and warnings for incoming calls, SMS, Facebook, Messenger, WhatsApp, Viber, etc.
- · Remote camera trigger for a paired phone
- · Sleep monitoring
- Anti-lost alarm
- High capacity 80 mAh battery
- Bluetooth 4.0
- Option of up to 8 adjustable notifications (meeting, birthday, calling, etc.)
- Online firmware update support
- Direct connection to a USB port without the need for an external cable
- · Charging via computer or USB charger
- Weight 20 g