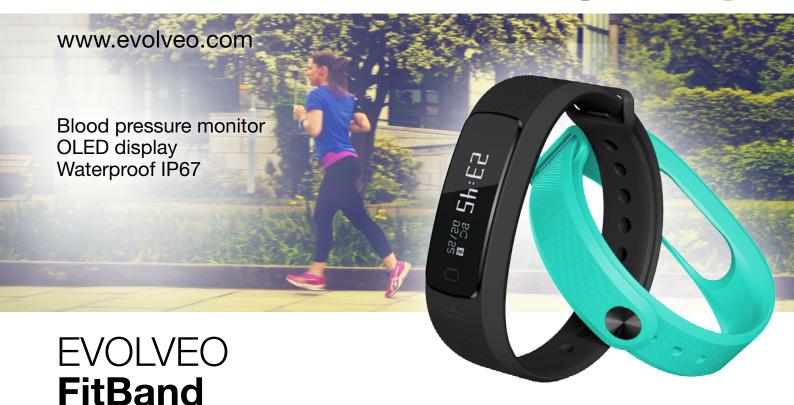

# **EVOLVEO**

## MODERN FITNESS BRACELET HEART RATE AND PRESSURE TRACKER

**B2** 

The stylish look makes the device an elegant fashion accessory. Therefore it is suitable for both sportswear and casual wear. Track the course of your activities on the OLED display with a one soft touch. The OLED display shows call notifications, text or calendar notifications received from a paired iPhone or Android phone. Evaluates your progress and translates it into clear graphs and statistics. There are two colour designs available (black and turquoise) in the package.

### Blood pressure measurement has never been easier and more affordable

The fitness bracelet is equipped with the latest digital sensor for easy and fast blood pressure measurement. The measured blood pressure can be immediately shown on the bracelet display and later you can also track the history of all the measured values in your mobile phone application. EVOLVEO FitBand B2 is not a medical or diagnostic device, but it is a suitable supplement for monitoring blood pressure for your reference.

#### Package content

- EVOLVEO FitBand B2, a fitness bracelet tracker for measuring blood pressure and heartbeat
- · 2 hand bracelets black and turquoise colour
- User manual